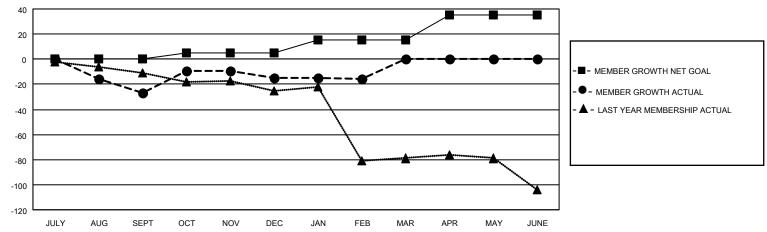

## GOALS AND ACTUAL MEMBERS CUMULATIVE

| DROPPED CLUBS: 3 |    | 9 CLUBS OF 28 ADDED 1 OR<br>MORE NEW MEMBERS | GENDER DISTRIBUTION          |              |  |
|------------------|----|----------------------------------------------|------------------------------|--------------|--|
|                  |    | MORE NEW MEMBERS                             | MALE                         | 316 (53.56%) |  |
|                  |    |                                              | FEMALE                       | 274 (46.44%) |  |
| DROPPED MEMBERS  |    |                                              | NON BINARY                   | 0 (0.00%)    |  |
|                  |    |                                              | PREFER NOT TO ANSWER         | 0 (0.00%)    |  |
| DECEASED         | 0  |                                              |                              |              |  |
| CLUB CANCELLED   | 31 | CLICK HERE FOR CUMULATIVE                    | TOTAL FAMILY UNIT MEMBERS 20 |              |  |
| OTHER            | 28 | MEMBERSHIP DATA                              |                              |              |  |
| TOTAL            | 59 |                                              | FAMILY MEMBERS PAYING HAI    | LF DUES 10   |  |
|                  |    |                                              |                              |              |  |